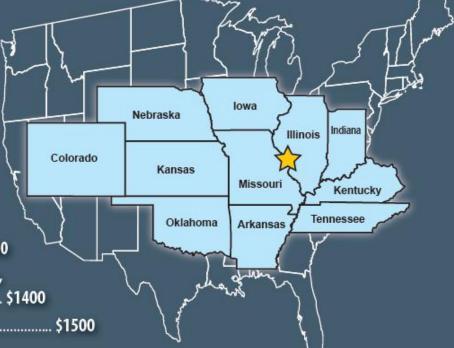

#### AVERAGE COST OF 2-DAY SURVEILLANCE

| Missouri, Illinois        | \$1300     |
|---------------------------|------------|
| Arkansas, Colorado, India | na, Iowa,  |
| Kentucky, Tennessee       | \$1400     |
| Kansas, Nebraska, Oklaho  | oma \$1500 |